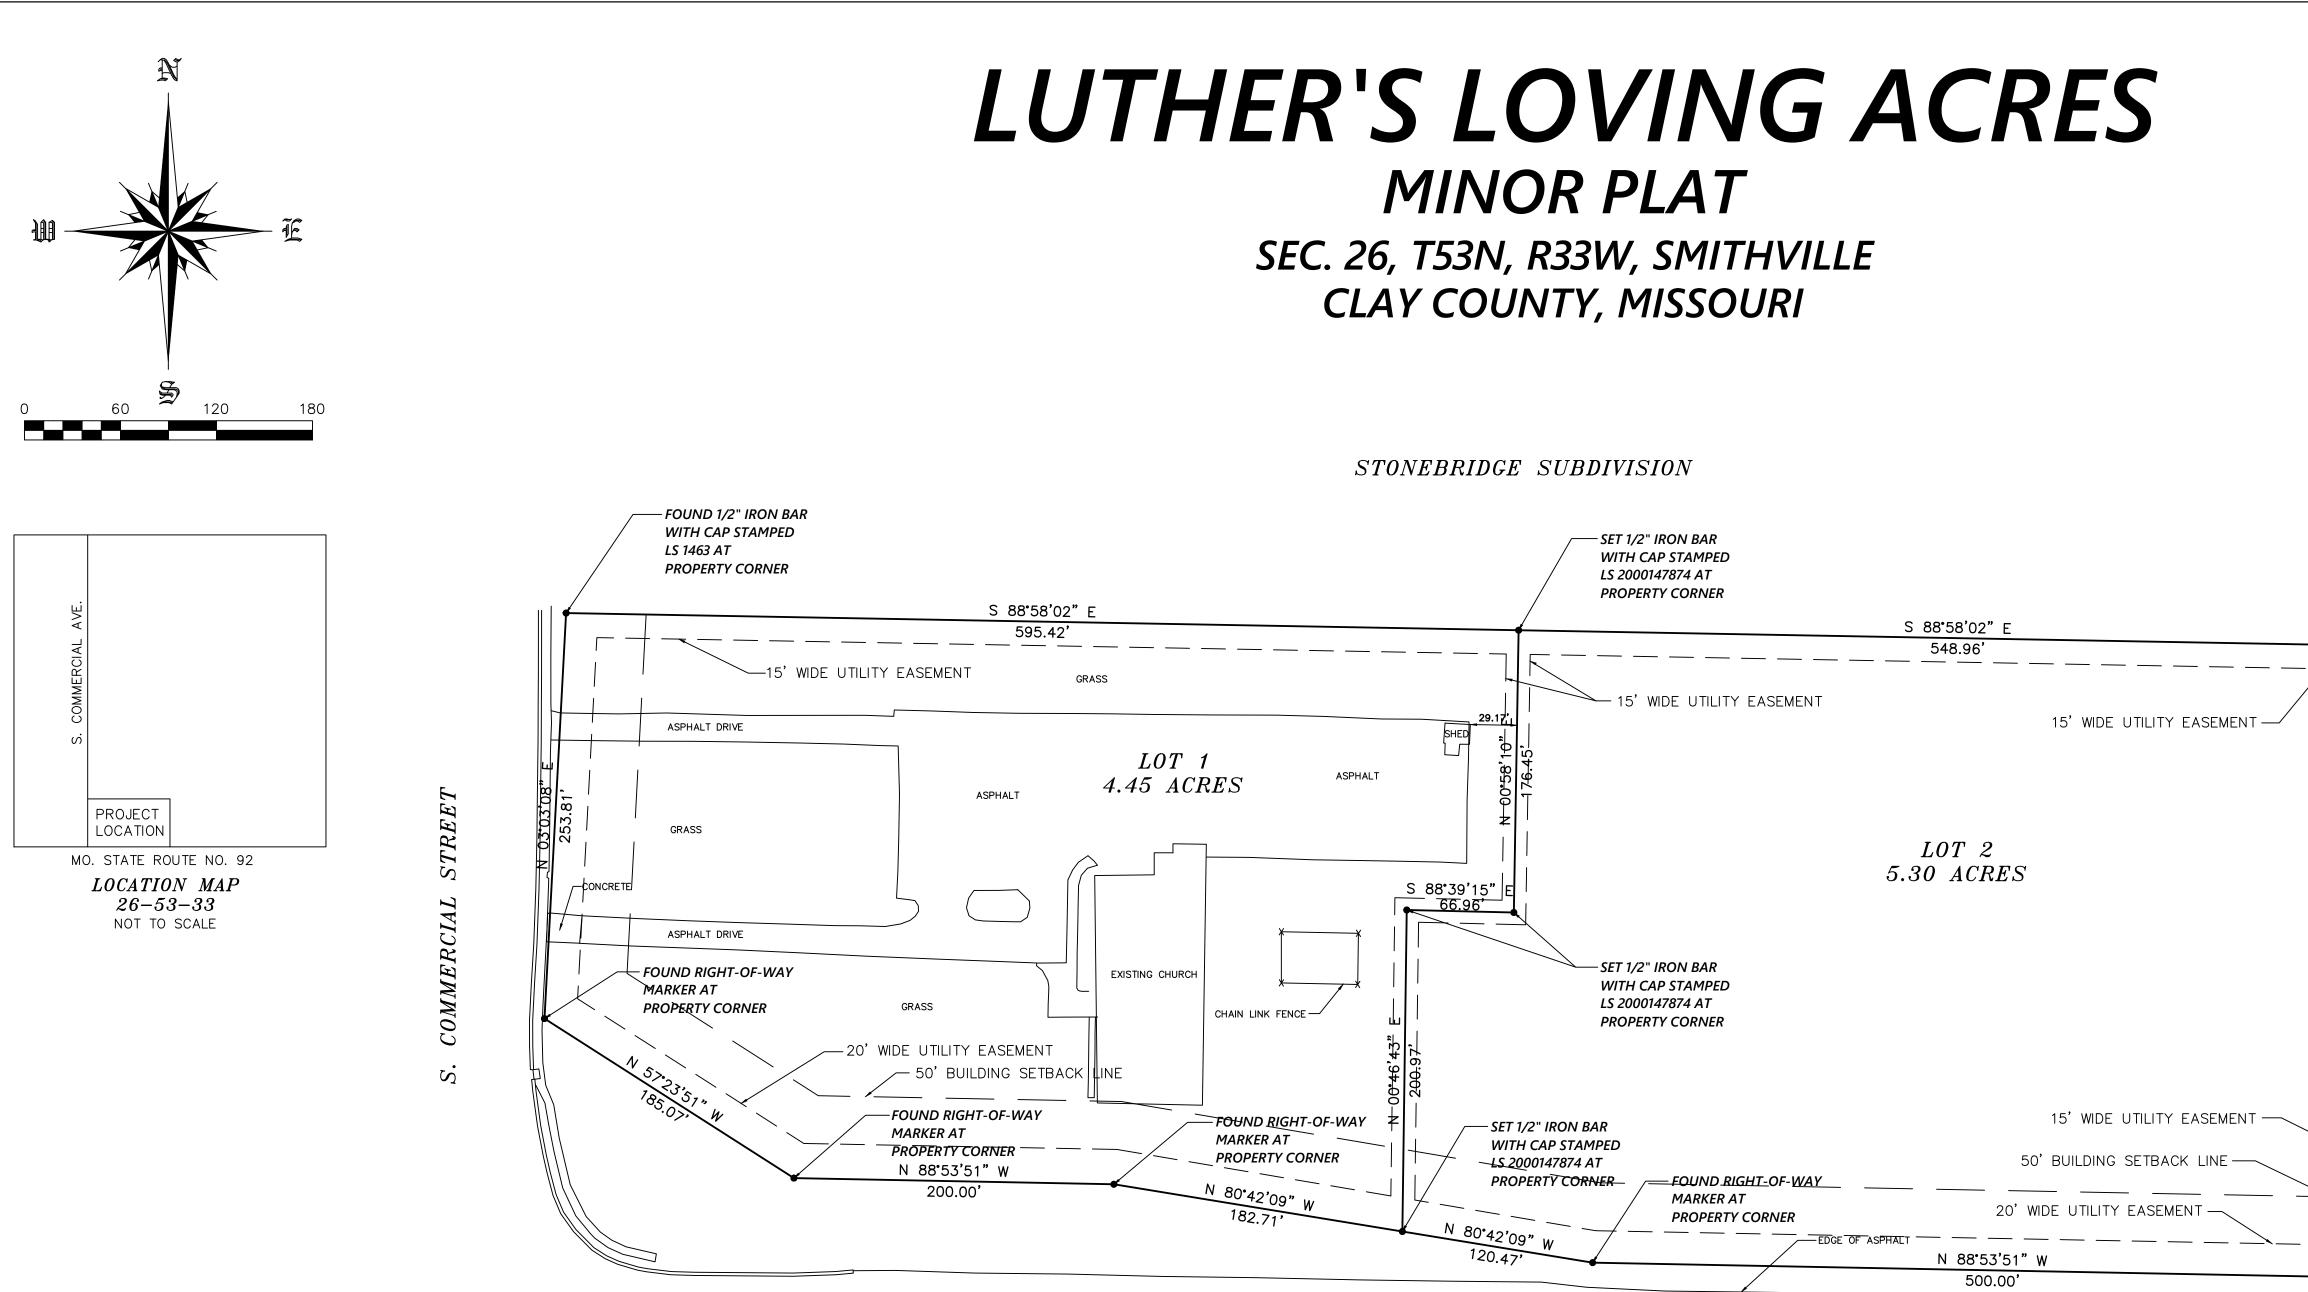

MISSOURI STATE HIGHWAY ROUTE NO. 92

PROPERTY DESCRIPTION: ALL THAT PART OF THE SOUTHWEST QUARTER OF SECTION 26, TOWNSHIP 53 NORTH, RANGE 33 WEST, IN CLAY COUNTY, MISSOURI, DESCRIBED AS FOLLOWS: BEGINNING AT THE INTERSECTION OF THE CENTER LINE OF OLD U.S. HIGHWAY NO. 169 WITH THE CENTER LINE OF MISSOURI STATE HIGHWAY NO. 92, SAID INTERSECTION BEING 1337 FEET, MORE OR LESS, WEST OF SOUTHEAST CORNER OF SAID QUARTER SECTION; THENCE EAST ALONG CENTERLINE OF SAID HIGHWAY NO. 92, A DISTANCE OF 1200 FEET; THENCE NORTH 395 FEET; THENCE WEST, PARALLEL WITH THE CENTER LINE OF SAID HIGHWAY NO. 92 TO THE CENTER LINE OF OLD U.S. HIGHWAY NO. 169; THENCE SOUTHERLY AND SOUTHWESTERLY ALONG SAID CENTERLINE, 425.65 FEET TO THE POINT OF BEGINNING, EXCEPT PARTS THEREOF IN SAID HIGHWAYS.

SUBJECT TO COVENANTS, CONDITIONS, RESTRICTIONS, RESERVATIONS AND EASEMENTS, IF ANY, NOW OF RECORD, AND ALL TAXES, GENERAL AND SPECIAL, NOT NOW DUE AND PAYABLE.

|                      |                                                                                                                                                                                                                                                                                                                                                                                                          | THEIR DIRECTION, SAID PLAT                                                                                                                                                                                                                                                                                                                                                                                                                                                                                                                                                                         |                                                                                                                                                                                                                                                                                                     |
|----------------------|----------------------------------------------------------------------------------------------------------------------------------------------------------------------------------------------------------------------------------------------------------------------------------------------------------------------------------------------------------------------------------------------------------|----------------------------------------------------------------------------------------------------------------------------------------------------------------------------------------------------------------------------------------------------------------------------------------------------------------------------------------------------------------------------------------------------------------------------------------------------------------------------------------------------------------------------------------------------------------------------------------------------|-----------------------------------------------------------------------------------------------------------------------------------------------------------------------------------------------------------------------------------------------------------------------------------------------------|
|                      | LUTHER'S LOVING ACRE                                                                                                                                                                                                                                                                                                                                                                                     | S                                                                                                                                                                                                                                                                                                                                                                                                                                                                                                                                                                                                  |                                                                                                                                                                                                                                                                                                     |
|                      | AND NOT HERETOFORE<br>DEDICATED. IN CONSIDE<br>DEDICATON THE OWNER<br>DAMAGES TO ANY OF<br>THE FUTURE GRADING<br>THAT MAY BE ESTABLI<br>SMITHVILLE, MISSOURI,<br>ANY TIME THEREAFTER<br>OWNER, THEIR HEIRS, S<br>LICENSE IS HEREBY GR<br>LOCATE, CONSTRUCT A<br>CONSTRUCTION AND M<br>PIPE, POLES, WIRES, S<br>THEM, OVER UNDER, A<br>"UTILITY EASEMENT" OI<br>ANY TREES OR SHRUB<br>ON SAID EASEMENTS V | ER PUBLIC RIGHT-OF-WAYS SH<br>DEDICATED TO PUBLIC USE, AF<br>ERATION OF ACCEPTANCE OF TH<br>DOES HEREBY WAIVE ANY CLA<br>THE ABOVE DESCRIBED PROPER<br>OF THE STREETS IN THIS PLAT<br>SHED BY THE CITY COMMISSION<br>AT THE TIME OF APPROVAL OF<br>THIS WAIVER SHALL BE BINDIN<br>SUCCESSORS AND GRANTEES. A<br>PANTED TO THE CITY OF SMITHY<br>ND MAINTAIN OR AUTHORIZE TH<br>AINTENANCE OF CONDUITS, WAT<br>DEWALKS, SURFACE DRAINAGE<br>LONG AND THROUGH THE STRIP<br>R "UTILITY ESMNT" AND THAT T<br>BERY, OR THE PLACING OF OTH<br>VILL BE DONE AT THE RISK OF<br>IOUT COMPENSATION THEREFORE | RE HEREBY<br>HIS PLAT AND<br>AIMS FOR<br>TY BY REASON OF<br>TO SUCH GRADES<br>OF THE CITY OF<br>THIS PLAT OR AT<br>NG UPON THE<br>N EASEMENT OF<br>HILLE, MISSOURI TO<br>HE LOCATION,<br>ER, GAS, SEWER<br>OR ANY, OR ALL OF<br>S MARKED "U.E.",<br>HE PLANTING OF<br>ER IMPROVEMENTS<br>SUBSEQUENT |
| WITH CA<br>LS 1463 A | I/2" IRON BARBEING SOLE OWNER OFIP STAMPEDTHE ABOVE DESCRIBEDSIGNED THIS                                                                                                                                                                                                                                                                                                                                 | F: OUR SAVIOR EVANGELICAL LU<br>TRACT HAVE CAUSED THESE F<br>DAY OF 202                                                                                                                                                                                                                                                                                                                                                                                                                                                                                                                            | PRESENTS TO BE                                                                                                                                                                                                                                                                                      |
|                      | DEAN ABBETT                                                                                                                                                                                                                                                                                                                                                                                              | KATHERINE SCHLIMM                                                                                                                                                                                                                                                                                                                                                                                                                                                                                                                                                                                  |                                                                                                                                                                                                                                                                                                     |
|                      | STATE OF MISSOURI )                                                                                                                                                                                                                                                                                                                                                                                      | S                                                                                                                                                                                                                                                                                                                                                                                                                                                                                                                                                                                                  |                                                                                                                                                                                                                                                                                                     |
|                      | COUNTY OF CLAY )                                                                                                                                                                                                                                                                                                                                                                                         | 5                                                                                                                                                                                                                                                                                                                                                                                                                                                                                                                                                                                                  |                                                                                                                                                                                                                                                                                                     |
| N01                  | OF<br>NOTARY PUBLIC IN AN<br>KATHERINE SCHLIMM, T<br>SAY THE EXECUTION O                                                                                                                                                                                                                                                                                                                                 | AT ON THIS, 2022. BEFORE ME<br>D FOR SAID STATE AND COUNT<br>O ME PERSONALLY KNOWN AND<br>F THIS ISTRUMENT WAS THE FR<br>AND KATHERINE SCHLIMM.                                                                                                                                                                                                                                                                                                                                                                                                                                                    | , THE UNDERSIGNED<br>Y, CAME DEAN ABBETT AND<br>) BY ME DULY SWORN, DID                                                                                                                                                                                                                             |
|                      | SEAL ON THE DATE LA                                                                                                                                                                                                                                                                                                                                                                                      | F I HAVE SET MY HAND AND A<br>ST ABOVE WRITTEN.                                                                                                                                                                                                                                                                                                                                                                                                                                                                                                                                                    |                                                                                                                                                                                                                                                                                                     |
|                      | MY COMMISSION EXPIRE                                                                                                                                                                                                                                                                                                                                                                                     | S                                                                                                                                                                                                                                                                                                                                                                                                                                                                                                                                                                                                  |                                                                                                                                                                                                                                                                                                     |
|                      | APPROVED BY THE SM                                                                                                                                                                                                                                                                                                                                                                                       | S LOVING ACRES HAS BEEN SU<br>THVILLE PLANNING AND ZONING<br>, 2022.                                                                                                                                                                                                                                                                                                                                                                                                                                                                                                                               |                                                                                                                                                                                                                                                                                                     |
|                      | CHAIRMAN                                                                                                                                                                                                                                                                                                                                                                                                 | SECRETARY                                                                                                                                                                                                                                                                                                                                                                                                                                                                                                                                                                                          |                                                                                                                                                                                                                                                                                                     |
| STONEBRIDGE          | THIS PLAT APPROVED<br>MISSOURI, THIS                                                                                                                                                                                                                                                                                                                                                                     | BY THE CITY COUNCIL OF THE                                                                                                                                                                                                                                                                                                                                                                                                                                                                                                                                                                         | CITY OF SMITHVILLE,<br>, 2022.                                                                                                                                                                                                                                                                      |
|                      | (SEAL)                                                                                                                                                                                                                                                                                                                                                                                                   | <br>MAYOR                                                                                                                                                                                                                                                                                                                                                                                                                                                                                                                                                                                          |                                                                                                                                                                                                                                                                                                     |
| N N                  | ATTEST:                                                                                                                                                                                                                                                                                                                                                                                                  | WATOK                                                                                                                                                                                                                                                                                                                                                                                                                                                                                                                                                                                              |                                                                                                                                                                                                                                                                                                     |
|                      |                                                                                                                                                                                                                                                                                                                                                                                                          | , CITY CLERK                                                                                                                                                                                                                                                                                                                                                                                                                                                                                                                                                                                       |                                                                                                                                                                                                                                                                                                     |
|                      | · · · · · · · · · · · · · · · · · · ·                                                                                                                                                                                                                                                                                                                                                                    | SS                                                                                                                                                                                                                                                                                                                                                                                                                                                                                                                                                                                                 |                                                                                                                                                                                                                                                                                                     |
|                      | COUNTY OF CLAY                                                                                                                                                                                                                                                                                                                                                                                           |                                                                                                                                                                                                                                                                                                                                                                                                                                                                                                                                                                                                    |                                                                                                                                                                                                                                                                                                     |
|                      | THE REGISTER OF DEEL                                                                                                                                                                                                                                                                                                                                                                                     | IAT THIS INSTRUMENT WAS FILE<br>DS OFFICE ON THE<br>, 2022, IN BOOK                                                                                                                                                                                                                                                                                                                                                                                                                                                                                                                                | DAY OF                                                                                                                                                                                                                                                                                              |
| WITH CA<br>LS 1463 A | I/2" IRON BAR<br>IP STAMPED                                                                                                                                                                                                                                                                                                                                                                              | , 2022, IN BOOK<br>                                                                                                                                                                                                                                                                                                                                                                                                                                                                                                                                                                                |                                                                                                                                                                                                                                                                                                     |
|                      |                                                                                                                                                                                                                                                                                                                                                                                                          | R RECORD THIS DA<br>, 2022                                                                                                                                                                                                                                                                                                                                                                                                                                                                                                                                                                         | Y OF                                                                                                                                                                                                                                                                                                |

DEDICATION: OUR SAVIOR EVANGELICAL LUTHERAN CHURCH DECLARE

THE ABOVE DESCRIBED TRACT OF LAND AND HAVE CAUSED THE SAME TO BE DIVIDED INTO STREETS AND LOTS OF THE SIZES, DIMENSIONS AND

THEY ARE THE SOLE OWNER OF

## MINOR PLAT

| DRAWN    | DATE  |  |
|----------|-------|--|
| MAN      | 09/13 |  |
| APPROVED | DATE  |  |
| NLS      | 09/15 |  |
| SCALE    | SHEET |  |
| 1" = 60' | 1     |  |

FOR: 09/13/22 | OUR SAVIOR **EVANGELICAL** 09/15/22 | LUTHERAN CHURCH PROJECT NO. 2022096